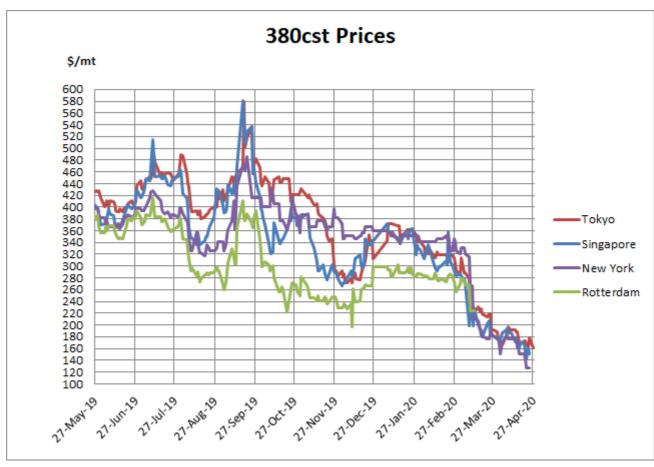

# ©ASIA BUNKER MARKET COMMENTARY OJapan

The price for 380cst in Tokyo Bay, Japan was in the range of \$160.00-163.00/mt, tumbling down by \$17.00/mt from a day before with a fall in the fuel oil cargo price in Singapore. Offers were heard in the range of \$160.00-170.00/mt.

# **O**Singapore

The price for 380cst in Singapore was in the range of \$150.00-153.00/mt, falling by \$10.00/mt from Thursday reflecting weak Singapore fuel oil paper swap values. Offers were heard in the range of \$150.00-160.00/mt.