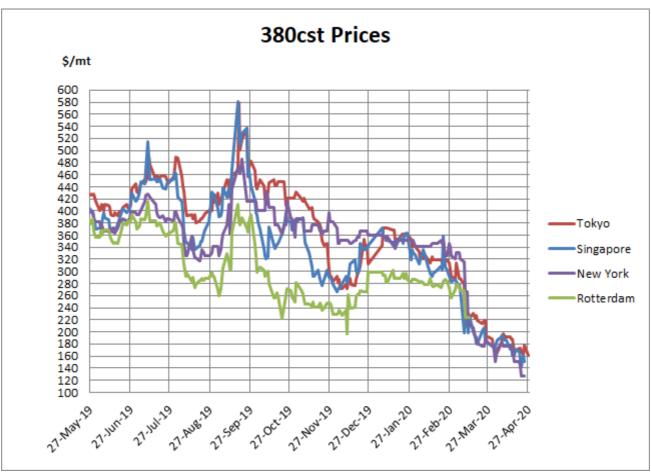

# ©ASIA BUNKER MARKET COMMENTARY OJapan

The price for 380cst in Tokyo Bay, Japan was in the range of \$160.00-163.00/mt, tumbling down by \$17.00/mt from a day before with a fall in the fuel oil cargo price in Singapore. Offers were heard in the range of \$160.00-170.00/mt.

# **O**Singapore

The price for 380cst in Singapore was in the range of \$150.00-153.00/mt, falling by \$10.00/mt from Thursday reflecting weak Singapore fuel oil paper swap values. Offers were heard in the range of \$150.00-160.00/mt.